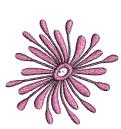

# **Morphing Effects**

**Before Morphing** 

#### **Global Morphing**

Pinch Intensity 45

Ripple Height 25 Frequency 50

Skew Horizontal Intensity 8

Skew Vertical Intensity 8

Spherize Intensity 50

Twirl Intensity 20

Wave Horizontal Height 50 Frequency 30

Wave Vertical Height 50 Frequency 30

Magnet Clicked three times on outer petals

Polarize Clicked in two rows of three on outer petals

Twirl Clicked once on outer petals

Wave Clicked twice on outer petals

Point Morphing is not available in the Mac version of mySewnet<sup>™</sup> Stitch Editor.