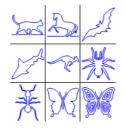

#### **Embossing Stamp Sets**

Animals 1 page 8

Animals 2 page 9

Food & Drink 2

page 13

0 (

0 6

People 2

### Embossing Stamps — Animals

The Emboss features provide Stamps you can use on pre-made designs.

Choose from over 125 Stamp shapes or create your own from a 4QB file.