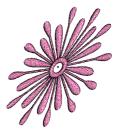

#### **Global Morphing**

Pinch Intensity 45

Ripple Height 25 Frequency 50

Skew Horizontal Intensity 8

Skew Vertical Intensity 8

Spherize Intensity 50

Twirl Intensity 20

Wave Horizontal Height 50 Frequency 30

Wave Vertical Height 50 Frequency 30

Magnet Clicked three times on outer petals

Polarize Clicked in two rows of three on outer petals

Twirl Clicked once on outer petals

Wave Clicked twice on outer petals

Point Morphing is not available in the Mac version of mySewnet<sup>™</sup> Stitch Editor.