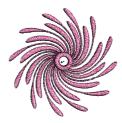

#### **Global Morphing**

Pinch Intensity 45

Ripple Height 25 Frequency 50

Skew Horizontal Intensity 8

Skew Vertical Intensity 8

Spherize Intensity 50

Twirl Intensity 20

Wave Horizontal Height 50 Frequency 30

Wave Vertical Height 50 Frequency 30

Magnet Clicked three times on outer petals

Polarize Clicked in two rows of three on outer petals

Twirl Clicked once on outer petals

Wave Clicked twice on outer petals

Point Morphing is not available in the Mac version of mySewnet<sup>™</sup> Stitch Editor.