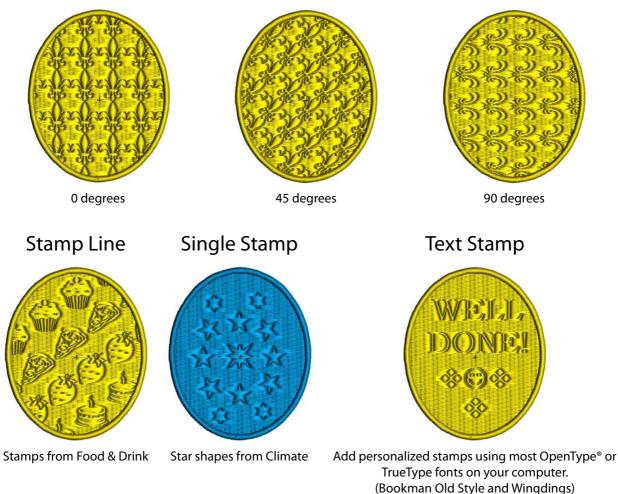

## Embossing Stamps — Climate

Also use Freehand Tablet Emboss Line and Freehand Point Emboss Line for unique shapes.

Apply Stamps singly, in a line or fill a whole area.

#### Embossing Stamps — Food & Drink

Apply Stamps at any angle to achieve the best effect.

Set Stamps to your preferred size for increased creativity.

#### Stamp Size

The Size can be set from 2mm to 50mm; Stamp 15 from Climate at 0 degrees

Stamp Size 8mm

Stamp Size 30mm

#### Stamp Angle

The Angle can be set from 0 to 359 degrees; Stamp 6 from Plants

mySewnet<sup>™</sup> Stitch Editor Stitch Guide 22