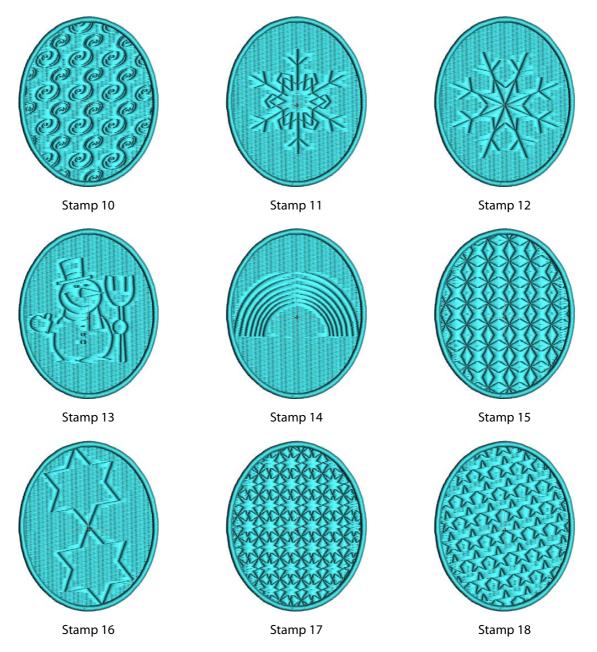

## Embossing Stamps — Climate

Also use Freehand Tablet Emboss Line and Freehand Point Emboss Line for unique shapes.

Apply Stamps singly, in a line or fill a whole area.