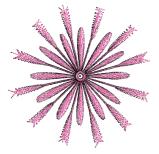

#### **Global Morphing**

Pinch Intensity 45

Ripple Height 25 Frequency 50

Skew Horizontal Intensity 8

Skew Vertical Intensity 8

Spherize Intensity 50

Twirl Intensity 20

Wave Horizontal Height 50 Frequency 30

Wave Vertical Height 50 Frequency 30

Magnet Clicked three times on outer petals

Polarize Clicked in two rows of three on outer petals

Twirl Clicked once on outer petals

Wave Clicked twice on outer petals

Point Morphing is not available in the Mac version of mySewnet<sup>™</sup> Stitch Editor.