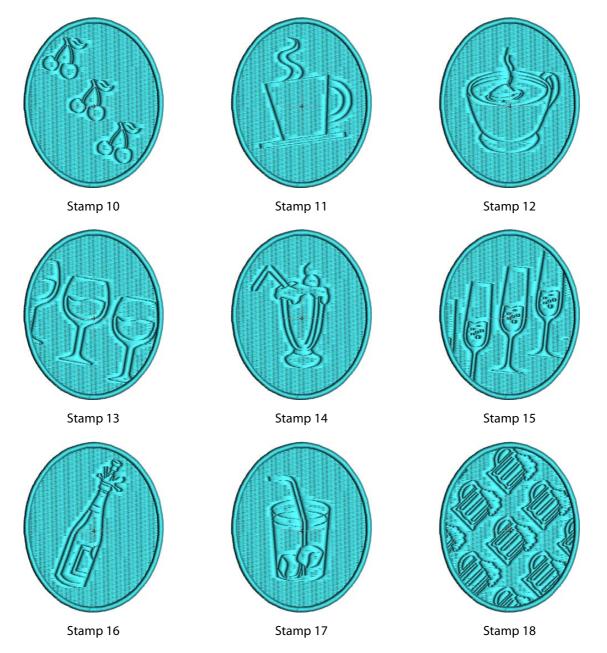

#### Embossing Stamps — Food & Drink

Apply Stamps at any angle to achieve the best effect.

Set Stamps to your preferred size for increased creativity.