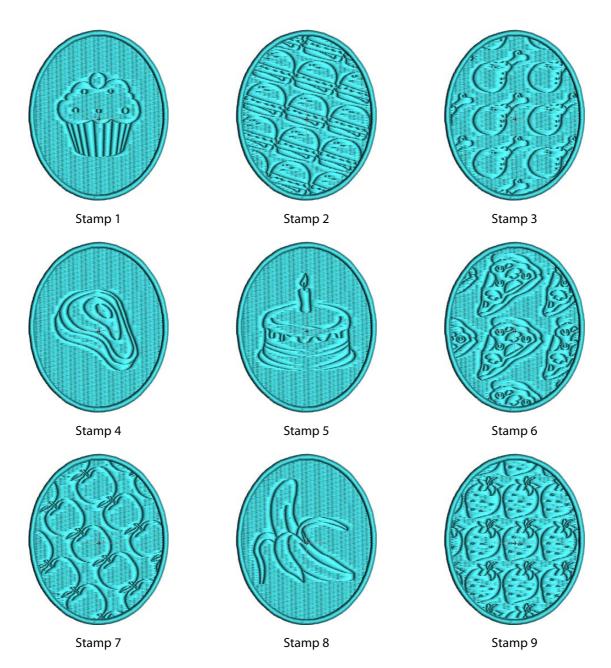

#### Embossing Stamps — Food & Drink

Apply Stamps at any angle to achieve the best effect.

Set Stamps to your preferred size for increased creativity.