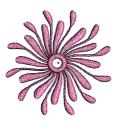

Wave Vertical Height 50 Frequency 30

Magnet Clicked three times on outer petals

Polarize Clicked in two rows of three on outer petals

Twirl Clicked once on outer petals

Wave Clicked twice on outer petals

Point Morphing is not available in the Mac version of mySewnet<sup>™</sup> Stitch Editor.