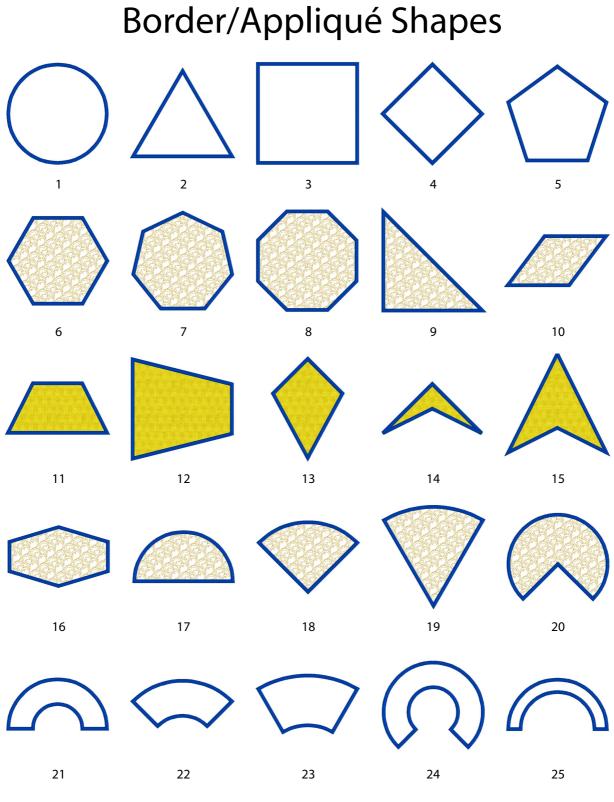

Frame your embroidery with wonderful Border and Appliqué options. For the examples, the border width is 3mm with density 4.