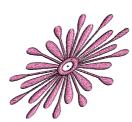

Frame your embroidery with wonderful Border and Appliqué options. For the examples, the border width is 3mm with density 4.



















# **Morphing Effects**



**Before Morphing** 

#### **Global Morphing**



Pinch Intensity 45



Ripple Height 25 Frequency 50



Skew Horizontal Intensity 8



Skew Vertical Intensity 8



Spherize Intensity 50



Twirl Intensity 20



Wave Horizontal Height 50 Frequency 30



Wave Vertical Height 50 Frequency 30





Magnet Clicked three times on outer petals



Polarize Clicked in two rows of three on outer petals



Twirl Clicked once on outer petals



Wave Clicked twice on outer petals

Point Morphing is not available in the Mac version of mySewnet<sup>™</sup> Stitch Editor.





#### **Embossing Stamp Sets**



Animals 1 page 8



Animals 2 page 9

Food & Drink 2

page 13

0 (

0 6

People 2

page 17

00



Climate 1 page 10



Games 1 page 14



Plants 1 page 18



Tiles 1 page 20



Tiles 2 page 21

Stamps are not available in the Mac version of mySewnet<sup>™</sup> Stitch Editor.



Climate 2 page 11



G