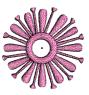

#### **Global Morphing**

Pinch Intensity 45

Ripple Height 25 Frequency 50

Skew Horizontal Intensity 8

Skew Vertical Intensity 8

Spherize Intensity 50

Twirl Intensity 20

Wave Horizontal Height 50 Frequency 30

Wave Vertical Height 50 Frequency 30

Magnet Clicked three times on outer petals

Polarize Clicked in two rows of three on outer petals

Twirl Clicked once on outer petals

Wave Clicked twice on outer petals

Point Morphing is not available in the Mac version of mySewnet<sup>™</sup> Stitch Editor.