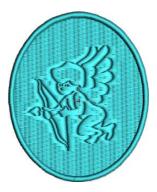

Frame your embroidery with wonderful Border and Appliqué options. For the examples, the border width is 3mm with density 4.