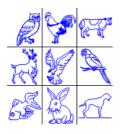

#### **Embossing Stamp Sets**

Animals 1 page 8

Animals 2 page 9

Food & Drink 2

page 13

0 (

0 6

People 2

### Embossing Stamps — Animals

The Emboss features provide Stamps you can use on pre-made designs.

Choose from over 125 Stamp shapes or create your own from a 4QB file.