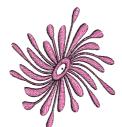

# **Morphing Effects**

**Before Morphing** 

#### **Global Morphing**

Pinch Intensity 45

Ripple Height 25 Frequency 50

Skew Horizontal Intensity 8

Skew Vertical Intensity 8

Spherize Intensity 50

Twirl Intensity 20

Wave Horizontal Height 50 Frequency 30

Wave Vertical Height 50 Frequency 30

Magnet Clicked three times on outer petals

Polarize Clicked in two rows of three on outer petals

Twirl Clicked once on outer petals

Wave Clicked twice on outer petals

Point Morphing is not available in the Mac version of mySewnet<sup>™</sup> Stitch Editor.