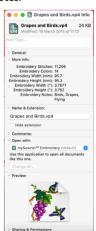

  Some information on the embroidery appears, including the date modified, number of colors, stitches, the dimensions and Notes.

  Note: From the Open With option on the pop-up menu you can choose to open the embroidery in mySewnet™ Embroidery or mySewnet™ Stitch Editor. You can also choose Open With from the Quick Look or Get Info windows.
  - If desired, use the Get Info window to choose an application to open all embroidery files (for example,  $mySewnet^{m}$  Stitch Editor), so that when you double-click on a file it opens in your chosen application.
- Open the Preview. A picture of the design appears.
- Control-click Grapes and Birds.vp4 again and choose Services.
- Use mySewnet<sup>™</sup> Send to send the embroidery to your computer, or to your mySewnet<sup>™</sup> enabled embroidery machine.
- Use mySewnet<sup>™</sup> Print to print the worksheet for the embroidery, using the settings selected in mySewnet<sup>™</sup> Embroidery.

# Get Info

View details about an embroidery in its Get Info window, including the name, date modified, number of colors, stitches, the dimensions and Notes.

Use the Get Info window to change the default app for opening the selected embroidery, or for all embroideries of that type.

Note: If multiple embroideries are selected, a Get Info window is opened for each embroidery.

**General:** The General information includes the name, file type, file size, address, and date of creation and modification.

**More Info:** The More Info section includes the number of stitches, colors, dimensions, and Notes and Settings.