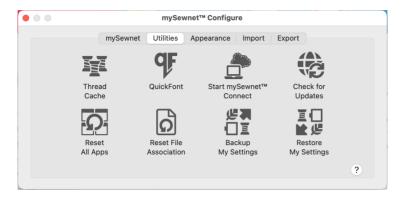

# Use the Utilities tab to start the system utilities.

#### The utilities are:

- - Use mySewnet<sup> $^{\text{TM}}$ </sup> Thread Cache to list your personal thread collection, to create a list of favorite thread ranges, and to view your threads on your mobile device at the Thread Cache website. See the mySewnet<sup> $^{\text{TM}}$ </sup> Thread Cache Reference Guide or Help for more information.
- Quick Font Use mySewnet™ QuickFont to create fonts automatically for use with your mySewnet™ Embroidery Software, or your embroidery machine. See the mySewnet™ Embroidery Reference Guide or Help for more information.
- Check for Updates 
   With the click of a button, you can check to see if any updates have been released.
   See "Updating Your Software" on page 4.
- Reset All Apps ☐