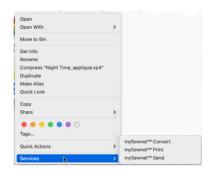

  Some information on the embroidery appears, including the date modified, number of colors, stitches, the dimensions and Notes.

  Note: From the Open With option on the pop-up menu you can choose to open the embroidery in mySewnet™ Embroidery or mySewnet™ Stitch Editor. You can also choose Open With from the Quick Look or Get Info windows.
  - If desired, use the Get Info window to choose an application to open all embroidery files (for example,  $mySewnet^{m}$  Stitch Editor), so that when you double-click on a file it opens in your chosen application.
- Open the Preview. A picture of the design appears.
- Control-click Grapes and Birds.vp4 again and choose Services.
- Use mySewnet<sup>™</sup> Send to send the embroidery to your computer, or to your mySewnet<sup>™</sup> enabled embroidery machine.
- Use mySewnet<sup>™</sup> Print to print the worksheet for the embroidery, using the settings selected in mySewnet<sup>™</sup> Embroidery.

#### Services

#### mySewnet<sup>™</sup> Convert

Create a copy of the selected embroideries in another embroidery file format, with a different thread range, or with added trims or notes. See "Convert" on page 27.

Control-click an embroidery and choose Services > mySewnet™ Convert.

# mySewnet™ Print

Print a worksheet for the selected embroidery(ies), according to the selected printer in System Preferences, and options set in mySewnet<sup>™</sup> Embroidery.

Control-click an embroidery and choose Services > mySewnet<sup>™</sup> Print.

# mySewnet™ Send

Use mySewnet<sup>™</sup> Send to send embroideries to the Cloud, your computer, or directly to the embroidery machine screen of some HUSQVARNA VIKING<sup>®</sup> or PFAFF<sup>®</sup> machines. See "Sending Embroideries" on page 17.