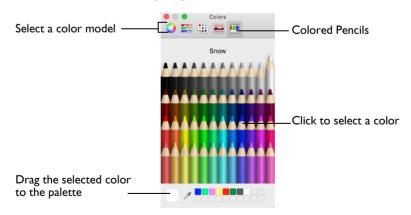

#### **Background Color**

Set the background color for mySewnet<sup>™</sup> Embroidery Software to whatever you prefer. Click the Color block and the Colors window appears to allow you to choose a color. The color set by default for your mySewnet<sup>™</sup> Embroidery Software is 211, 233, 255 (RGB).

Note: When you click on a color, the Background Color will change immediately. You will see the effect in any mySewnet  $^{\mathbb{M}}$  Embroidery Software apps that are open. When you are happy with the color, close mySewnet  $^{\mathbb{M}}$  Configure.

#### Grid Color

Set the grid color for your mySewnet<sup>™</sup> Embroidery Software to whatever you prefer. Click the Color block and the Colors window appears to allow you to choose a color. The color set by default for your mySewnet<sup>™</sup> Embroidery Software is 127, 127, 127 (RGB).