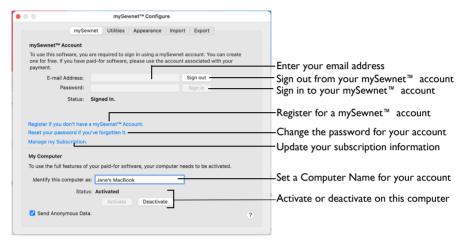

# mySewnet

Use the mySewnet tab to connect to your mySewnet<sup>m</sup> account and to set a name for your computer for your mySewnet<sup>m</sup> account.

# mySewnet<sup>™</sup> Account

Enter an email address and password to connect to your mySewnet™ account.

Note: Once signed in, you remain signed in (even between sessions) until you sign out.

Register if you don't have a  $mySewnet^{m}$  Account

Use this option to set up a mySewnet<sup>™</sup> Account.

Reset your password if you've forgotten it

Use this option to reset the password for your mySewnet™ Account.

Manage my Account

View and update your account on the mySewnet™ website.

# My Computer

Manage the  $mySewnet^{m}$  activation on the current computer.

#### Identify this computer as

Set a name for your computer in your mySewnet $^{\mathbb{M}}$  Account. For example, set different names for your laptop and desktop computers.

Note: Initially, the name of your Mac is displayed.

#### Status

Manage the mySewnet<sup>™</sup> activation on this computer.

Note: Use Deactivate to reclaim the activation on the current computer.

#### Manage my Activations

Use Manage my Activations to view your current activations, and deactivate any that are no longer wanted.

#### Send Anonymous Data

All data sent to the mySewnet™ server is sent anonymously when this is checked.

Note: This is checked by default.

Use the Appearance settings to vary the way embroidery files are displayed in your  $mySewnet^{m}$  Embroidery Software.