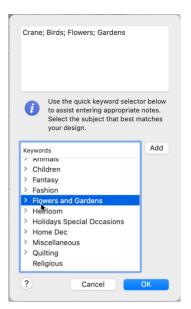

#### **Notes**

The Notes dialog allows free text and keywords to be added to the Notes for the selected embroidery. Enter additional Notes in the Notes box.

Note: Add a keyword or phrase to all embroideries when converting a group.

Up to 2000 characters can be entered in the Notes

Note: If the Notes in any embroidery file is more than 2000 characters long after adding the new Notes, only the first 2000 characters will be retained.

#### Keywords

Select Keywords for the embroidery from the list, then click Add to add them to the Notes for the embroidery.

#### Edit the Notes for an Embroidery

- Select the embroidery that you want to add notes to.
- Control-click and in the context menu choose Services > mySewnet<sup>™</sup> Convert. The Convert dialog opens.
- 3 Click Add Extra Notes.
- In the Notes text box make your desired changes to the Notes.
  Note: Use Option-Return or Control-Return to start a new line of text.
- 5 To add Keywords, select the keyword from the Category heading or subcategory in the scrolling list. Then click Add to add them to the Notes.
- 6 Click OK to save your amended Notes and added keywords.