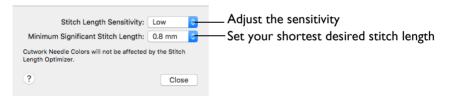

# **Optimize Stitch Length**

Use Optimize Stitch Length to automatically remove small and insignificant stitches.

# Stitch Length Sensitivity

Adjust the sensitivity of the optimization. Low is set as the default.

Choose Low, Medium or High from the pop-up menu.

#### Minimum Significant Stitch Length

Select the shortest stitch length that you consider to be significant. Stitches below this length are removed during the optimization process. The default stitch length is 0.8 mm.

Note: Cutwork Needle lines are unaffected by the Minimum Significant Stitch Length.

Choose 0.6 mm, 0.8 mm or 1.0 mm from the pop-up menu.