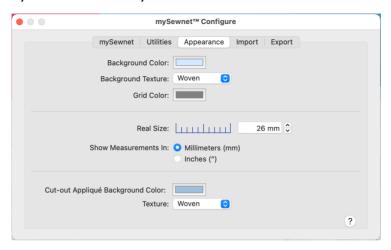

#### **Background Color**

Set the background color for mySewnet<sup>™</sup> Embroidery Software to whatever you prefer. Click the Color block and the Colors window appears to allow you to choose a color. The color set by default for your mySewnet<sup>™</sup> Embroidery Software is 211, 233, 255 (RGB).

#### **Background Texture**

Select the texture that is used in your mySewnet<sup>™</sup> Embroidery Software.

 Choose the desired fabric type from the pop-up menu, or select None to have no texture.

#### Grid Color

Set the grid color for your mySewnet<sup>™</sup> Embroidery Software to whatever you prefer. Click the Color block and the Colors window appears to allow you to choose a color. The color set by default for your mySewnet<sup>™</sup> Embroidery Software is 127, 127, 127 (RGB).

#### Real Size

Use the on-screen ruler to adjust the settings so that your mySewnet™ Embroidery Software can display embroideries at their real-world size.

Note: The real size measurement is 100% on the Zoom Slider.

#### Show Measurements In

Choose between Millimeters and Inches for entering and viewing measurements in your mySewnet $^{\text{TM}}$  Embroidery Software. The alternative units will be shown when you hover the pointer over a measurement.

# Cut-out Appliqué Background Color

Set the appliqué background color for mySewnet<sup>™</sup> Embroidery Software to whatever you prefer. Click the Color block and the Colors window appears to allow you to choose a color. The color set by default for your mySewnet<sup>™</sup> Embroidery Software is 142, 178, 212 (RGB).

#### **Texture**

Select the texture that is used for a cut-out appliqué background (for cut holes) in your  $mySewnet^{m}$  Embroidery Software.

 Choose the desired fabric type from the pop-up menu, or select None to have no texture. Use the Import options to choose a thread range, and the Export options to configure the way your embroidery files are saved and stitched out.