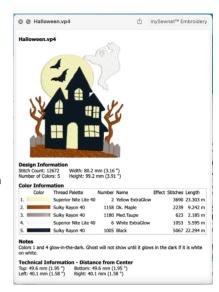

# **Quick Look**

View full details about an embroidery in its Quick Look worksheet, including the thread name and shade, the design information, and the Notes and Technical information.

#### Design Information

The dimensions (Height and Width), Stitch Count, and number of colors for the selected embroidery are shown in the Design Information.

#### Color Information

A table shows the thread colors and thread ranges used in the selected embroidery, and the stitch count for each color.

Note: You may need to use the horizontal scroll bar to see all the color information in the table.

#### Notes and Technical Information

View any notes included with the embroidery, and its position relative to the center of the hoop.