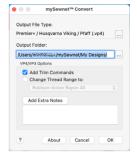

# Convert

Use mySewnet<sup>™</sup> Convert to create a copy of the embroidery in another embroidery file format, with a different thread range, or with added trims or notes.

Note: mySewnet™ Connect only owners may only convert to .vp3 or .vp4.

#### Convert an embroidery

Control-click an embroidery or embroideries and choose Services > mySewnet™ Convert. Select the desired Output File Type and Output Folder and click OK. The selected embroideries are converted and saved in the selected folder.

#### Output File Type

Click the button to view the Export dialog where you can select an embroidery file format for exporting the converted files. See "Export" on page 29.

The preferred file format for exporting embroideries is Husqvarna Viking / Pfaff .vp3, as this will preserve thread color information and notes.

You can also export embroideries as Brother/Baby Lock/Bernina PEC (.pec), Brother/Baby Lock/Bernina PES (.pes), Compucon/Singer PSW (.xxx), Husqvarna (.hus, .shv), Husqvarna Viking /Pfaff (.vp4, .vp3 and .vip), Janome (.jef and .sew), Melco Expanded (.exp), Pfaff (.pcs), Tajima (.dst) or Toyota (.10o).

#### Output Folder

Select the folder where the converted files should be saved. This is initially set to / mySewnet/My Designs.

#### VP4/VP3 Options

#### Add Trim Commands

Use the Add Trim Commands function to add Trim commands before most movement stitches in the selected embroideries.

Note: Trim commands are added before movement stitches using the same criteria as for mySewnet<sup>™</sup> Stitch Editor. If an embroidery with added Trim commands does not display as desired, open it in mySewnet<sup>™</sup> Stitch Editor and use Insert Trim ♀ on the Modify page of the control panel to add individual Trim commands as desired.

# Change Thread Range

Use 'Change Thread Range to' to convert the colors in an embroidery to a chosen thread range, including a My Thread range. Any selected embroideries are converted.

Choose a thread range from the Change Thread Range pop-up menu, and click OK to change the thread range.

#### Add Extra Notes

Click Add Extra Notes to open the Notes dialog. See "Notes" on page 33.

Note: This is only available when converting to .vp4 or .vp3 embroidery file format.