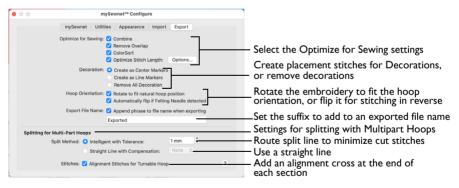

#### **Optimize for Sewing Options**

All of these options are initially selected when saving as a combined .vp3 file, or in any other format.

Note: You can customize the Optimize for Sewing Options when exporting in any  $mySewnet^{T}$  Embroidery Software app.

**Combine:** Merge the embroideries into a single embroidery during Export.

Note: Combine is not enabled if there is only one design, and for embroidery formats that are automatically combined.

**Remove Overlap:** Prevent areas of stitches building up where embroideries overlap.

Remove Overlap is not available when Combine is not enabled.

Note: Only deselect this option if, for example, your embroideries are low density and you wish to have a blend effect where they overlap.

ColorSort: Reduce the number of thread colors during Export.

**Optimize Stitch Length:** Automatically remove small and insignificant stitches. See "Optimize Stitch Length" on page 16.

Note: Cutwork Needle lines in the Inspira Cutwork Needle "thread range" are unaffected by Optimize Stitch Length.

#### Decoration

Create Center or Line placement stitches for Decorations added in mySewnet™ Embroidery Extra, or remove all decorations and their associated placement stitches.

# **Hoop Orientation**

Set the hoop orientation.

**Rotate to fit natural hoop position:** Rotate the embroidery if needed to fit with the default hoop orientation for the machine. This option is only available if the hoop on the main screen is in the rotated orientation. It is useful if you prefer to create a "landscape" shaped project in the rotated orientation.

**Automatically flip if Felting Needle detected:** Flip the embroidery for stitching in reverse. If an embroidery contains a Felting Needle color effect this option is selected initially.

# **Export File Name**

When a file is exported, a suffix is added to the file name of the exported version to distinguish it from the original multipart embroidery file.

 Use Export File Name to change the text used for the suffix. The initial text is "Exported".

# Splitting for Multipart Hoops

Embroideries for Multipart hoops are split automatically, according to your Export settings. Use an Intelligent or Straight Line Split.

Note: There is no need to ensure embroideries are in one stitch area of the hoop; just place your embroideries in the most pleasing arrangement.

#### Split Method

You can use one of two split methods:

- **Intelligent Split** automatically calculates a split line that cuts the minimum number of stitches, and minimizes cuts through solid sections of embroidery. Where possible, use Intelligent Split.
- **Straight Line Split** cuts the embroidery straight across the center line of the overlap zone.

#### Alignment Stitch for Turnable Hoops

Select this option to add an alignment cross at the end of the first embroidery section when using the HUSQVARNA VIKING® Designer Majestic  $^{\text{IM}}$ , PFAFF® creative Grand Dream  $^{\text{IM}}$ , Universal Multipart hoop or Brother Jumbo Frame. A hoop movement to the alignment cross is added at the beginning of the next section. The next embroidery section can then be correctly aligned, or alignment can be confirmed.