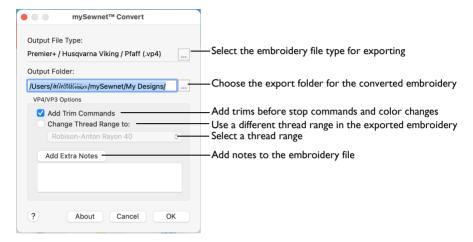

# Convert

Use mySewnet<sup>™</sup> Convert to create a copy of the embroidery in another embroidery file format, with a different thread range, or with added trims or notes.

Note: mySewnet™ Connect only owners may only convert to .vp3 or .vp4.

#### Convert an embroidery

Control-click an embroidery or embroideries and choose Services > mySewnet™ Convert. Select the desired Output File Type and Output Folder and click OK. The selected embroideries are converted and saved in the selected folder.

#### Output File Type

Click the button to view the Export dialog where you can select an embroidery file format for exporting the converted files. See "Export" on page 29.

The preferred file format for exporting embroideries is Husqvarna Viking / Pfaff .vp3, as this will preserve thread color information and notes.

You can also export embroideries as Brother/Baby Lock/Bernina PEC (.pec), Brother/Baby Lock/Bernina PES (.pes), Compucon/Singer PSW (.xxx), Husqvarna (.hus, .shv), Husqvarna Viking /Pfaff (.vp4, .vp3 and .vip), Janome (.jef and .sew), Melco Expanded (.exp), Pfaff (.pcs), Tajima (.dst) or Toyota (.10o).

#### Output Folder

Select the folder where the converted files should be saved. This is initially set to / mySewnet/My Designs.

#### VP4/VP3 Options

#### Add Trim Commands

Use the Add Trim Commands function to add Trim commands before most movement stitches in the selected embroideries.

Note: Trim commands are added before movement stitches using the same criteria as for mySewnet<sup>™</sup> Stitch Editor. If an embroidery with added Trim commands does not display as desired, open it in mySewnet<sup>™</sup> Stitch Editor and use Insert Trim ♀ on the Modify page of the control panel to add individual Trim commands as desired.

# Change Thread Range

Use 'Change Thread Range to' to convert the colors in an embroidery to a chosen thread range, including a My Thread range. Any selected embroideries are converted.

Choose a thread range from the Change Thread Range pop-up menu, and click OK to change the thread range.

Note: In other mySewnet™ Embroidery Software apps you can use Thread Range in the Color Tone dialog to change the thread range for an embroidery without adjusting other settings.

Use Change Thread Range to convert embroideries to any of the thread ranges available in the  $mySewnet^{m}$  Embroidery Software. For instance, you may convert embroideries to a My Thread range, to see which threads to use from your personal thread collection.

#### Add Extra Notes

Click Add Extra Notes to open the Notes dialog. See "Notes" on page 33.

Note: This is only available when converting to .vp4 or .vp3 embroidery file format.