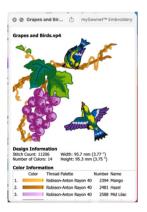

The embroidery worksheet appears, showing a picture of the embroidery, the color blocks used, the stitch count, the number of colors, the dimensions, and the Notes.

- Control-click Grapes and Birds.vp4 again and choose Get Info.

# **Quick Look**

View full details about an embroidery in its Quick Look worksheet, including the thread name and shade, the design information, and the Notes and Technical information.

#### Design Information

The dimensions (Height and Width), Stitch Count, and number of colors for the selected embroidery are shown in the Design Information.

#### Color Information

A table shows the thread colors and thread ranges used in the selected embroidery, and the stitch count for each color.

Note: You may need to use the horizontal scroll bar to see all the color information in the table.

#### Notes and Technical Information

View any notes included with the embroidery, and its position relative to the center of the hoop.