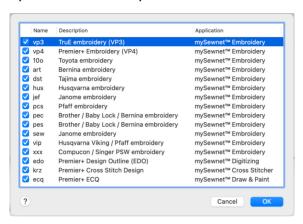

#### Output File Type

Click the button to view the Export dialog where you can select an embroidery file format for exporting the converted files. See "Export" on page 29.

The preferred file format for exporting embroideries is Husqvarna Viking / Pfaff .vp3, as this will preserve thread color information and notes.

You can also export embroideries as Brother/Baby Lock/Bernina PEC (.pec), Brother/Baby Lock/Bernina PES (.pes), Compucon/Singer PSW (.xxx), Husqvarna (.hus, .shv), Husqvarna Viking /Pfaff (.vp4, .vp3 and .vip), Janome (.jef and .sew), Melco Expanded (.exp), Pfaff (.pcs), Tajima (.dst) or Toyota (.10o).

Go to the "Save" or "Saving as" dialog

The preferred file format for exporting embroideries is Husqvarna Viking / Pfaff .vp3, as this will preserve thread color information and notes.

You can also export embroideries as Brother/Baby Lock/Bernina PEC (.pec), Brother/Baby Lock/Bernina PES (.pes), Compucon/Singer PSW (.xxx), Husqvarna (.hus, .shv), Husqvarna Viking /Pfaff (.vip), Janome (.jef and .sew), Melco Expanded (.exp), Pfaff (.pcs), Tajima (.dst) or Toyota (.10o).