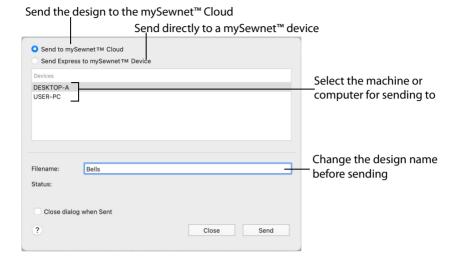

# Send

Use the Send dialog to send the selected embroidery to the mySewnet<sup> $\mathbb{T}$ </sup> cloud for your mySewnet<sup> $\mathbb{T}$ </sup> enabled embroidery machine, or to your mySewnet<sup> $\mathbb{T}$ </sup> enabled embroidery machine via the mySewnet<sup> $\mathbb{T}$ </sup> cloud.

#### Send an Embroidery to mySewnet™

- In Finder, Control-click an embroidery.
  - Note: You can send any supported embroidery file format.
- In the context menu, choose Services > mySewnet<sup>™</sup> Send.
- 3 In the Send to mySewnet<sup>™</sup> dialog select Send to mySewnet<sup>™</sup> Cloud to send the embroidery to your mySewnet<sup>™</sup> cloud storage.
- 4 To send the embroidery via WiFi to your mySewnet™ enabled embroidery machine or computer, select Send Express to mySewnet™ Device, then click the machine's or computer's name in the Devices section.
  - Note: Set the machine's nickname on the machine itself.
  - Connect to your mySewnet<sup>™</sup> account in the mySewnet tab of mySewnet<sup>™</sup> Configure. See "mySewnet" on page 8.