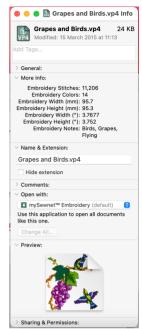

# Get Info

View details about an embroidery in its Get Info window, including the name, date modified, number of colors, stitches, the dimensions and Notes.

Use the Get Info window to change the default app for opening the selected embroidery, or for all embroideries of that type.

Note: If multiple embroideries are selected, a Get Info window is opened for each embroidery.

**General:** The General information includes the name, file type, file size, address, and date of creation and modification.

**More Info:** The More Info section includes the number of stitches, colors, dimensions, and Notes and Settings.

#### Open With

Use Open With to change the default app for opening the selected embroidery when it is double-clicked. To open all embroidery files of this type with that app, use Change All.

Choose an app in the Open With pop-up menu (for example, mySewnet™ Stitch Editor) to always open the selected .vp4 embroidery in the chosen app when the file is double-clicked. Click the Change All button to open all .vp4 files in that app when double-clicked.