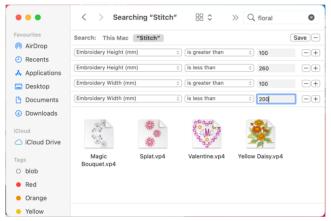

#### Searching for Embroideries by Width, Height and Hoop Size

The methods used when searching for embroideries by width and height are the same as those when searching by stitch count and number of colors.

- Click the Finder icon in the Dock to open it and use Column view to browse to / mySewnet/Samples/Finder/Stitch. The folders within the Stitch folder are displayed.
- In the Spotlight text box, enter the word 'floral', and in Search click "Stitch" to search only the current folder.
- 3 To the right of the window, in the Search bar, click +. A second search bar appears.
- In the pop-up menu on the left, choose Other, and in the Search Attributes select (check) Embroidery Width (mm).
- 5 Choose Embroidery Width (mm) in the menu on the left.
- 6 In the pop-up menu on the left, choose Embroidery Width (mm).
- In the pop-up menu to the right, choose "is less than".
- In the Embroidery Width text box, enter the number: 100
  This searches for all embroideries in the folder that are narrower than 100mm. There are 16 such embroideries.
- 9 In the pop-up menu on the left, choose Other, and in the Search Attributes select (check) Embroidery Height (mm).
- • Searching "Stitch" 88 \$ ∰ v û ⊘ >> Q floral 0 Search: This Mac "Stitch" Save -AirDrop Embroidery Width (mm) is less than 9 100 Recents Desktop Documents ( D Cloud Drive O blob Red Orange Green Blue
- 10 Choose Embroidery Height (mm) in the menu on the left.
- II In the pop-up menu to the right ensure that "is less than" is selected, and that the number is still 100. This time 17 embroideries are found.

You can combine the two searches to show all embroideries that will fit within a 100mm x 100mm hoop.

- 12 In the pop-up menu on the left, choose Embroidery Height (mm), in the pop-up menu to the right ensure that "is less than" is selected, and that the number is set to 100.
- To the right of the window, in the second Search bar, click +. A third search bar appears.
- In the pop-up menu on the left, choose Embroidery Width (mm).
- In the pop-up menu to the right, choose "is less than".
- In the Embroidery Width text box, enter the number: 100. This search displays 16 items. Similarly, you could search for any embroideries too big to fit in your largest hoop: Set Embroidery Width (mm) to greater than 360, and Embroidery Height (mm) to greater than 350.
- 17 To search for embroideries within a range of hoop sizes, use four search bars. Set one Width and Height to your smallest hoop size, for example 100  $\times$  100, and one to your largest hoop size, for example 260  $\times$  200.