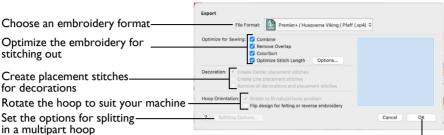

# **Export**

Save the project in the current window in the desired format according to the chosen options to optimize for sewing. The embroidery must fit in the currently selected hoop. Use the Design Player to see how the embroidery will be exported according to the current Optimize for Sewing Options.

Go to the "Save" or "Saving as" dialog

The preferred file format for exporting embroideries is Husqvarna Viking / Pfaff .vp3, as this will preserve thread color information and notes.

You can also export embroideries as Brother/Baby Lock/Bernina PEC (.pec), Brother/Baby Lock/Bernina PES (.pes), Compucon/Singer PSW (.xxx), Husqvarna (.hus, .shv), Husqvarna Viking /Pfaff (.vip), Janome (.jef and .sew), Melco Expanded (.exp), Pfaff (.pcs), Tajima (.dst) or Toyota (.10o).

#### **Optimize for Sewing Options**

All of these options are initially selected when saving as a .vp4 file, or in any other format.

Note: You can customize the Optimize for Sewing Options in mySewnet™ Configure.

Combine: Merge the embroideries into a single embroidery during Export.

Note: Combine is not enabled if there is only one design, and for embroidery formats that are automatically combined.

**Remove Overlap:** Prevent areas of stitches building up where embroideries overlap.

**ColorSort:** Reduce the number of thread colors during Export.

**Optimize Stitch Length:** Automatically remove small and insignificant stitches. See "Optimize Stitch Length" on page 32.

Note: Cutwork Needle lines in the Inspira Cutwork Needle "thread range" are unaffected by Optimize Stitch Length.

#### Decoration

Create Center or Line placement stitches for Decorations added in mySewnet™ Embroidery, or remove all decorations and their associated placement stitches.

Center or Line placement stitches are created automatically for decorations according to the options set in mySewnet<sup>TM</sup> Configure, which may be altered when you export the embroidery. Alternatively, create crystal transfer templates for automated cutters with Export Decoration Template in mySewnet<sup>TM</sup> Embroidery.

#### **Hoop Orientation**

These options are not available from the Finder.

#### Splitting options

Click the button to open the splitting options dialog. See "Splitting for Multipart Hoops" on page 31.