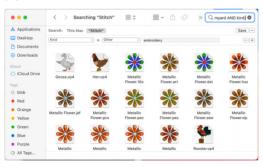

#### Search for Embroideries by Name and in the Notes

- Click the Finder icon in the Dock to open it.
- In the Show items pop-up menu, choose Column view ......
- 3 Browse to /mySewnet/Samples/Stitch Editor/Stitch.
- In the Show items pop-up menu, choose Icon view ... You can now see the .vp4 embroidery files in the Stitch folder as thumbnail pictures.
- In the Spotlight text box, enter the word: flower
- 6 In Search, click "Stitch" to search only the current folder. Thirteen items are found.
- Many of these embroideries have "flower" in their name, but ButterfliesHoodie.vp4 does not. Control-click ButterfliesHoodie.vp4 and choose Quick Look in the context menu.

- 8 Scroll down in the Quick Look window. The word "Flowers" is present in the Notes. Spotlight searches in the embroidery Notes and Settings, as well as for the file and folder name.
- 9 Close the ButterfliesHoodie Quick Look window.
- In the Spotlight text box, enter the word 'diamond'. The Raygun2HatBadge embroidery is listed.
- Control-click the Raygun2HatBadge embroidery and choose Quick Look. In the Quick Look window, scroll down to the Settings. The Settings includes information on the Diamond style used in the Crosshatch fill.
  - Note: A search may produce unexpected results. Check the Notes and Settings, as well as the folder name, to reveal the reason for a surprising result.
- Close the Raygun2HatBadge Quick Look window.
- In the Spotlight text box, enter the word 'flower' again.
- To the right of the window in the Search bar, click +. A second search bar appears.
- 15 In the "Kind" pop-up menu, click Other, and in the Search Attribute list choose Embroidery Notes, and enter 'flowers' in the text box.