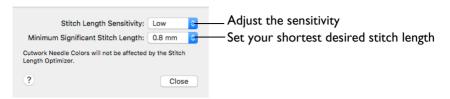

#### Stitch Length Sensitivity

Adjust the sensitivity of the optimization. Low is set as the default.

Choose Low, Medium or High from the pop-up menu.

#### Minimum Significant Stitch Length

Select the shortest stitch length that you consider to be significant. Stitches below this length are removed during the optimization process. The default stitch length is 0.8 mm.

Note: Cutwork Needle lines are unaffected by the Minimum Significant Stitch Length.

Choose 0.6 mm, 0.8 mm or 1.0 mm from the pop-up menu.