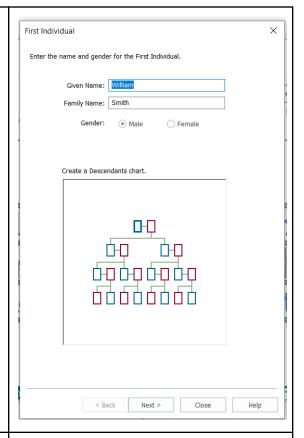

In the First Individual dialog box, enter the Given Name and Family Name of the person the tree is for, and indicate if they are Male or Female.

Click Next to enter further individuals in the family tree.