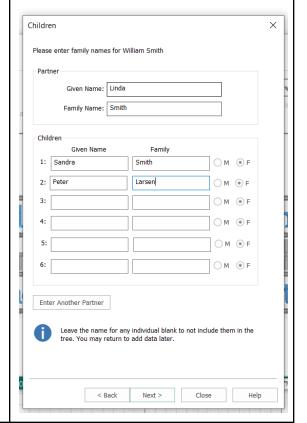

Click Next to enter further individuals in the family tree.

Enter the names and gender of the partner and children of the first individual, adding the oldest first.

| Check your work by clicking the wizard tabs or by using Next and Back to view the Family Tree Wizard pages. Adjust your settings as desired.  Click Finish to place the family tree chart in the work area as a grouped .vp4 file with fixed lettering and frames. | Back Next Finish                                                                                                                                                                                                                                                                                                                                                                                         |
|--------------------------------------------------------------------------------------------------------------------------------------------------------------------------------------------------------------------------------------------------------------------|----------------------------------------------------------------------------------------------------------------------------------------------------------------------------------------------------------------------------------------------------------------------------------------------------------------------------------------------------------------------------------------------------------|
| Now it appears in a hoop area big enough for the Family tree. If it is too big for your hoop, Use Split Design Wizard or the Split Design In Stitch Editor.                                                                                                        | Split<br>Design                                                                                                                                                                                                                                                                                                                                                                                          |
| To save the design click on File and Save As. This will save a .vp4 file that is fully editable again if you want to continue working with it.                                                                                                                     |                                                                                                                                                                                                                                                                                                                                                                                                          |
| If you want a different format you use the Export instead.                                                                                                                                                                                                         | Welcome  New Window  Open  Insert  Save  Save As  Export                                                                                                                                                                                                                                                                                                                                                 |
| Here you will get a list of all available formats and you can choose the format you need for your embroidery machine.                                                                                                                                              | Husqvarna Viking / Pfaff (.vp4)  Husqvarna Viking / Pfaff (.vp4)  Brother / Baby Lock / Bernina (.pes)  Brother / Baby Lock / Bernina (.pec)  Compucon / Singer (.xxx)  Husqvarna Viking Designer I (.shv)  Husqvarna Viking / Pfaff (.vip)  Husqvarna Viking / Pfaff (.vip)  Husqvarna (.hus)  Janome / Singer (.jef)  Janome (.sew)  Melco Expanded (.exp)  Pfaff (.pcs)  Tajima (.dst)  Toyota (.10o) |