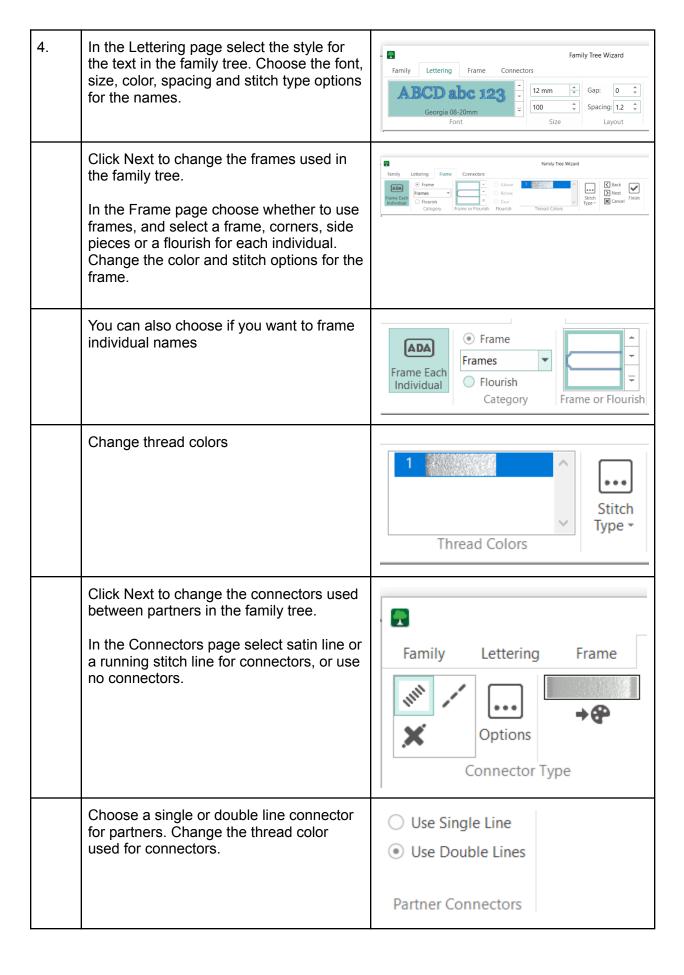

|
| 3. | In the Family page, choose whether to start a Descendants Chart, or an Ancestors Chart.  A Descendants Chart shows the partner, children, grandchildren and great-grandchildren of the selected individual.  An Ancestors Chart shows the father and mother, grandparents, and great-grandparents of the selected individual. | Family Lettering  Descendants Ancestors Chart Chart Create New Chart |

In the First Individual dialog box, enter the Given Name and Family Name of the person the tree is for, and indicate if they are Male or Female.

Click Next to enter further individuals in the family tree.



Click Next to enter further individuals in the family tree.

Enter the names and gender of the partner and children of the first individual, adding the oldest first.







| Check your work by clicking the wizard tabs or by using Next and Back to view the Family Tree Wizard pages. Adjust your settings as desired.  Click Finish to place the family tree chart in the work area as a grouped .vp4 file with fixed lettering and frames. | Back Next Finish                                                                                                                                                                                                                                                                                                                                                                                         |
|-------------------------------------------------------------------------------------------------------------------------------------------