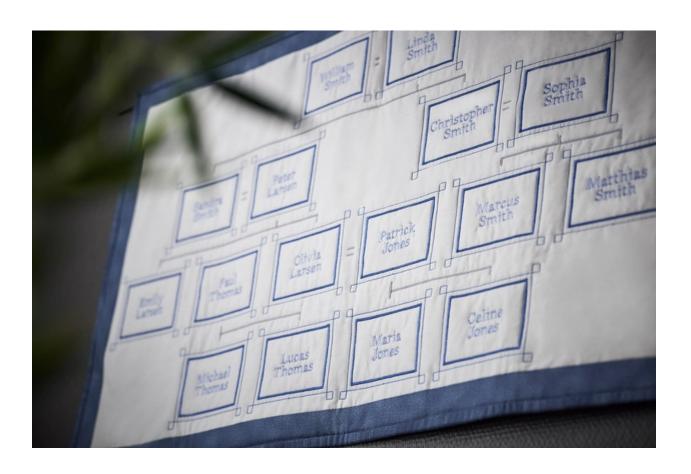

## Family Tree Wizard

Create an embroidery chart automatically from your family information with this wizard.

- Show up to three generations of ancestors or descendants
- Enter the names and relationships of other family members
- Enjoy a choice of fonts and frames

|    | The most recently created family tree is stored by the wizard. It is reopened the next time the wizard is used.                                                                                                                                                                                                               |                                                                      |
|----|-------------------------------------------------------------------------------------------------------------------------------------------------------------------------------------------------------------------------------------------------------------------------------------------------------------------------------|----------------------------------------------------------------------|
| 2. | Select the Family Tree Wizard in the Create tab to create a family tree for an individual. The Family page of the Family Tree Wizard will appear.                                                                                                                                                                             | Family<br>Tree                                                       |
| 3. | In the Family page, choose whether to start a Descendants Chart, or an Ancestors Chart.  A Descendants Chart shows the partner, children, grandchildren and great-grandchildren of the selected individual.  An Ancestors Chart shows the father and mother, grandparents, and great-grandparents of the selected individual. | Family Lettering  Descendants Ancestors Chart Chart Create New Chart |

In the First Individual dialog box, enter the Given Name and Family Name of the person the tree is for, and indicate if they are Male or Female.

Click Next to enter further individuals in the family tree.

Click Next to enter further individuals in the family tree.

Enter the names and gender of the partner and children of the first individual, adding the oldest first.

| Check your work by clicking the wizard tabs or by using Next and Back to view the Family Tree Wizard pages. Adjust your settings as desired.  Click Finish to place the family tree chart in the work area as a grouped .vp4 file with fixed lettering and frames. | Back Next Finish                                                                                                                                                                                                                                                                                                                                                                                         |
|--------------------------------------------------------------------------------------------------------------------------------------------------------------------------------------------------------------------------------------------------------------------|----------------------------------------------------------------------------------------------------------------------------------------------------------------------------------------------------------------------------------------------------------------------------------------------------------------------------------------------------------------------------------------------------------|
| Now it appears in a hoop area big enough for the Family tree. If it is too big for your hoop, Use Split Design Wizard or the Split Design In Stitch Editor.                                                                                                        | Split<br>Design                                                                                                                                                                                                                                                                                                                                                                                          |
| To save the design click on File and Save As. This will save a .vp4 file that is fully editable again if you want to continue working with it.                                                                                                                     |                                                                                                                                                                                                                                                                                                                                                                                                          |
| If you want a different format you use the Export instead.                                                                                                                                                                                                         | Welcome  New Window  Open  Insert  Save  Save As  Export                                                                                                                                                                                                                                                                                                                                                 |
| Here you will get a list of all available formats and you can choose the format you need for your embroidery machine.                                                                                                                                              | Husqvarna Viking / Pfaff (.vp4)  Husqvarna Viking / Pfaff (.vp4)  Brother / Baby Lock / Bernina (.pes)  Brother / Baby Lock / Bernina (.pec)  Compucon / Singer (.xxx)  Husqvarna Viking Designer I (.shv)  Husqvarna Viking / Pfaff (.vip)  Husqvarna Viking / Pfaff (.vip)  Husqvarna (.hus)  Janome / Singer (.jef)  Janome (.sew)  Melco Expanded (.exp)  Pfaff (.pcs)  Tajima (.dst)  Toyota (.10o) |