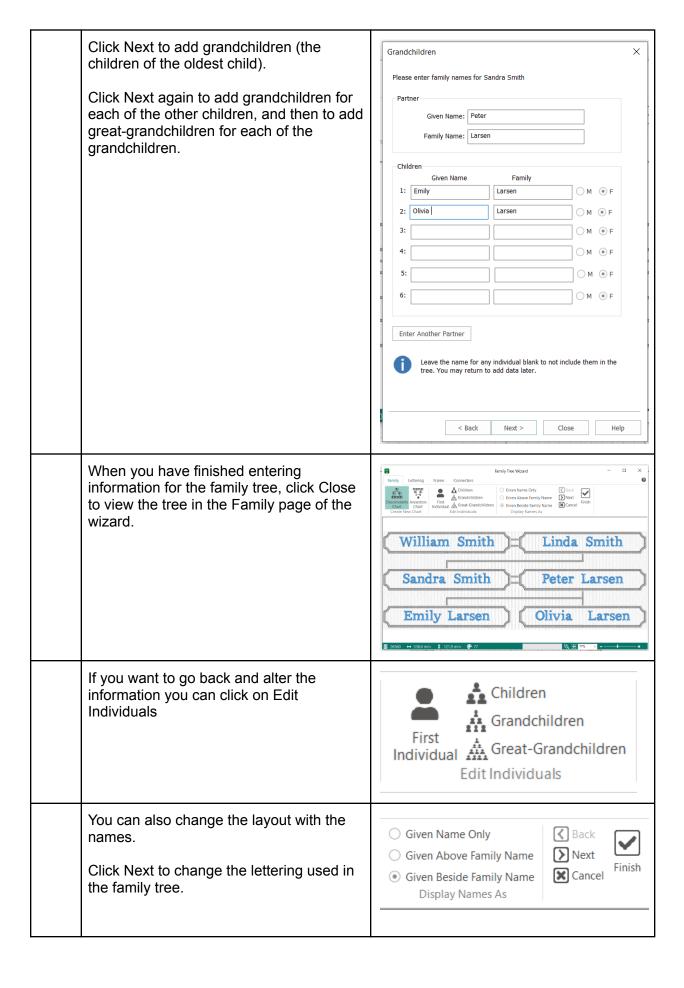

Click Next to enter further individuals in the family tree.

Enter the names and gender of the partner and children of the first individual, adding the oldest first.

| Check your work by clicking the wizard tabs or by using Next and Back to view the Family Tree Wizard pages. Adjust your settings as desired.  Click Finish to place the family tree chart in the work area as a grouped .vp4 file with fixed lettering and frames. | Back Next Finish                                                                                                                                                                                                                                                                                                                                                                                         |
|--------------------------------------------------------------------------------------------------------------------------------------------------------------------------------------------------------------------------------------------------------------------|----------------------------------------------------------------------------------------------------------------------------------------------------------------------------------------------------------------------------------------------------------------------------------------------------------------------------------------------------------------------------------------------------------|
| Now it appears in a hoop area big enough for the Family tree. If it is too big for your hoop, Use Split Design Wizard or the Split Design In Stitch Editor.                                                                                                        | Split<br>Design                                                                                                                                                                                                                                                                                                                                                                                          |
| To save the design click on File and Save As. This will save a .vp4 file that is fully editable again if you want to continue working with it.                                                                                                                     |                                                                                                                                                                                                                                                                                                                                                                                                          |
| If you want a different format you use the Export instead.                                                                                                                                                                                                         | Welcome  New Window  Open  Insert  Save  Save As  Export                                                                                                                                                                                                                                                                                                                                                 |
| Here you will get a list of all available formats and you can choose the format you need for your embroidery machine.                                                                                                                                              | Husqvarna Viking / Pfaff (.vp4)  Husqvarna Viking / Pfaff (.vp4)  Brother / Baby Lock / Bernina (.pes)  Brother / Baby Lock / Bernina (.pec)  Compucon / Singer (.xxx)  Husqvarna Viking Designer I (.shv)  Husqvarna Viking / Pfaff (.vip)  Husqvarna Viking / Pfaff (.vip)  Husqvarna (.hus)  Janome / Singer (.jef)  Janome (.sew)  Melco Expanded (.exp)  Pfaff (.pcs)  Tajima (.dst)  Toyota (.10o) |